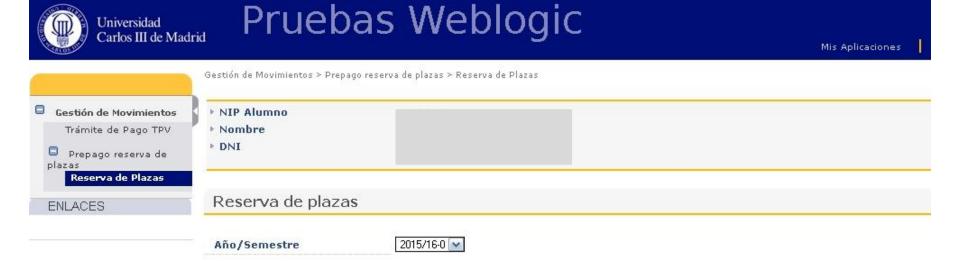

## Pruebas Weblogic

08-05-2015 Bienvenido/a al sistema de Gestión Académica

| Identificación |  |
|----------------|--|
| Dni            |  |
| Contraseña     |  |
| Entrar         |  |

Enter your ID and password 4 digits used for make application for admission