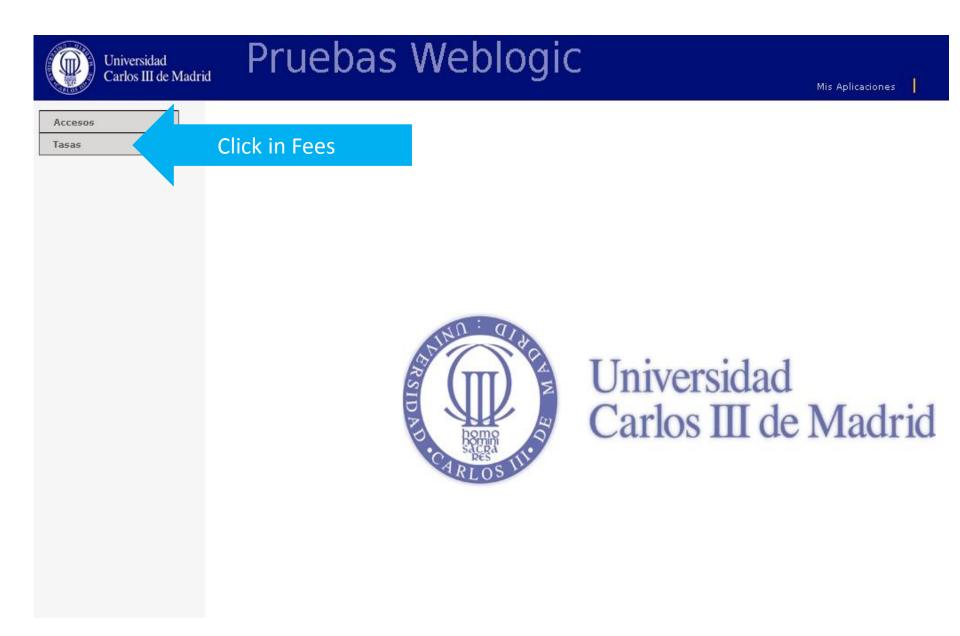

## Pruebas Weblogic

08-05-2015 Bienvenido/a al sistema de Gestión Académica

| Identificación |  |
|----------------|--|
| Dni            |  |
| Contraseña     |  |
| Entrar         |  |

Enter your ID and password 4 digits used for make application for admission