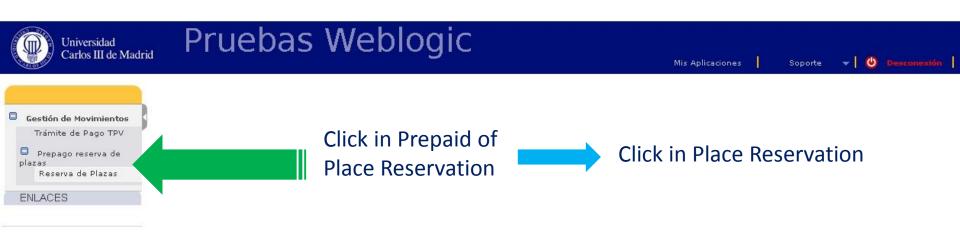

#### **IMPORTANT**

If you have previously had problems with payment and is the second or subsequent time you try to do this, you must enter the "Payment Processing POS" option. Here are the payments that are subject to confirmation.