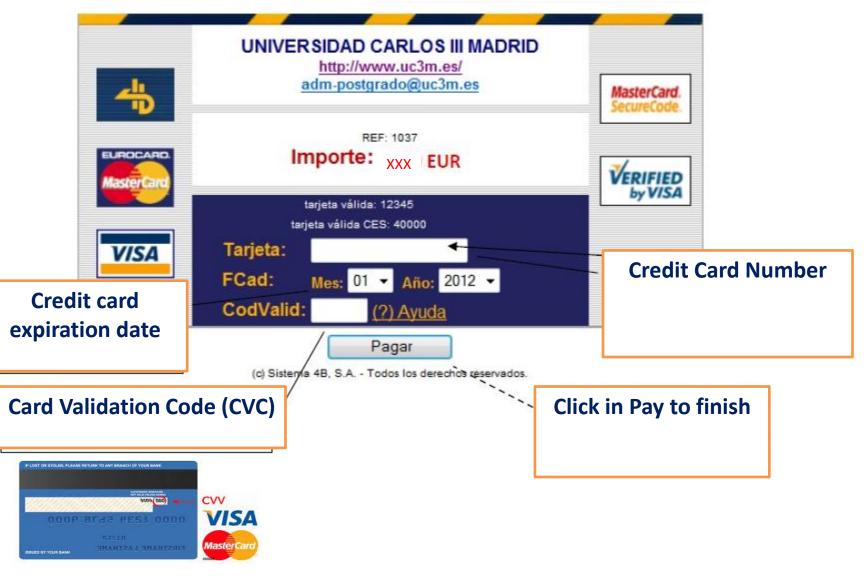

#### **IMPORTANT**

If you have previously had problems with payment and is the second or subsequent time you try to do this, you must enter the "Payment Processing POS" option. Here are the payments that are subject to confirmation.