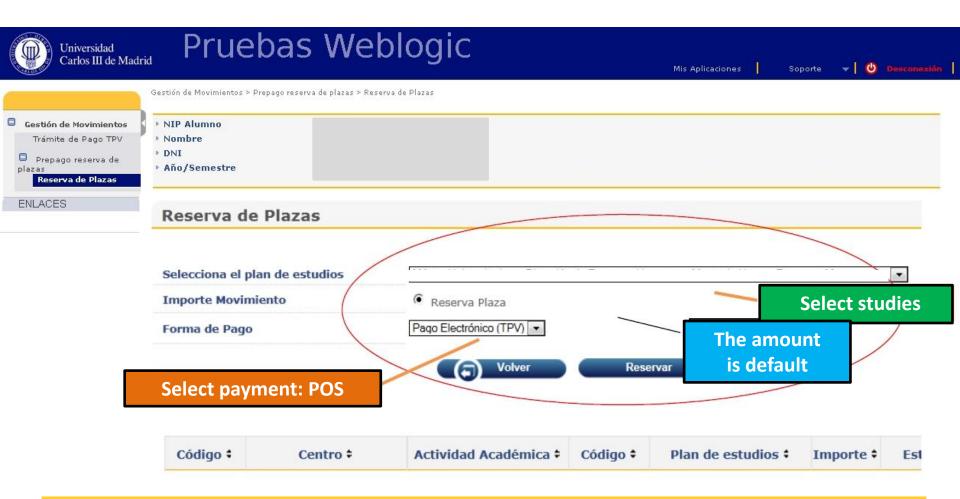

#### **IMPORTANT**

If you have previously had problems with payment and is the second or subsequent time you try to do this, you must enter the "Payment Processing POS" option. Here are the payments that are subject to confirmation.